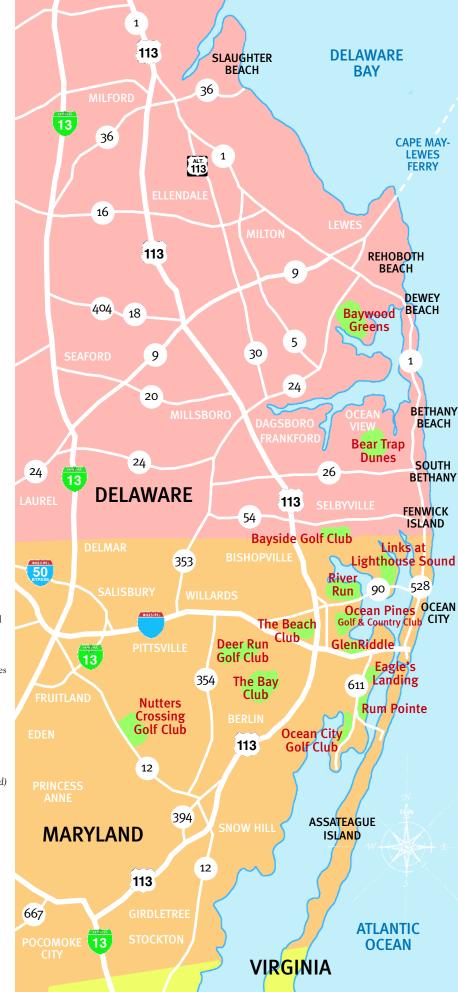

## The Bay Club

- 9122 Libertytown Rd, Berlin, MD 21811
   Take Rt. 50 W & turn left on Rt. 818 (Main St, Berlin)
- Drive 1.5 miles& turn right on Broad St. (Atlantic Hotel)
- Follow 1.5 miles, entrance on left

## Bayside Resort Golf Club

31806 Lakeview Dr, Selbyville, DE 19975

- Take Rt. 1 N (Coastal Hwy) to Fenwick Island, Delaware
- Turn left onto Rt. 54 & follow Rt. 54 approx. 4 miles
- Entrance is on the left just beyond the Rt. 20 intersection

#### Baywood Greens

32267 Clubhouse Way, Long Neck, DE 19966

- Take Rt. 1 N (Coastal Hwy) to Delaware Beaches
- · As you near Rehoboth Beach, turn left (West) on Rt. 24
- Go approx. 8 miles to entrance on left

#### The Beach Club Golf Links

9715 Deer Park Dr, Berlin, MD 21811

- Take Rt. 50 W to Rt. 113 N (towards Dover)
- Drive 1 mile to where 4 lanes merge to 2 lanes
- Make U-turn & drive south on Rt. 113 approx. 50 yards

## **Bear Trap Dunes**

7 Clubhouse Dr, Ocean View, DE 19970

- Take Rt. 1 N to Bethany Beach
- Take Rt. 26 W to Central Avenue
- Turn left & proceed 1 mile to entrance on the left

#### Deer Run Golf Club

8804 Logtown Rd, Berlin, MD 21811

- Take Rt. 50 W to Logtown Road
- Turn left on Logtown Road and drive to entrance

## Eagle's Landing

12367 Eagle's Nest Rd, Berlin, MD 21811

- Take Rt. 50 W & turn left onto Rt. 611
- Drive approx. 3 miles & turn left on Eagle's Nest Road

#### Glen Riddle

11501 Maid At Arms Lane, Berlin, MD 21811

- Drive west on Rt. 50 for 3.5 miles
- Turn right on Maid at Arms Lane (across from WalMart)

## The Links at Lighthouse Sound

12723 St. Martin's Neck Rd, Bishopville, MD 21813

- Take Rt. 1 (Coastal Hwy) to Rt. 90 to St. Martin's Neck Rd
- Travel approx. 1 mile, entrance is on the right

## **Nutters Crossing Golf Club**

30287 Southampton Bridge Rd, Salisbury, MD 21801

- Take Rt. 50 W to Rt. 13 S (to Norfolk), drive approx. 3 miles
- · Take exit onto Rt. 12 (Snow Hill), entrance on right

#### Ocean City Golf Club

11401 Country Club Drive, Berlin, MD 21811

- Take Rt. 50 W to Rt. 611 for approx. 6 miles
- Bear right onto South Point Rd, entrance is 1 mile on right

## Ocean Pines Golf & Country Club

100 Clubhouse Dr, Ocean Pines, MD 21811

- Take Rt. 50 W & turn right onto Rt. 589 (Racetrack Rd)
- Turn right into South Gate, Ocean Pines (Manklin Creek Rd)
- · Make a left at the first Stop sign onto Ocean Parkway Make left on Clubhouse Dr, follow signs to Pro Shop

## River Run Golf Club

11605 Masters Ln, Berlin, MD 21811

- Take Rt. 50 W to Rt. 589 (Racetrack Rd)
- Turn right on Beauchamp Rd
- · Left onto Masters Ln (2nd course on left)

## Rum Pointe Seaside Golf Links

7000 Rum Pointe Ln, Berlin, MD 21811

- Take Rt. 50 W to Rt. 611, drive approx. 6 miles
- · Turn right on South Point Rd, entrance is on left